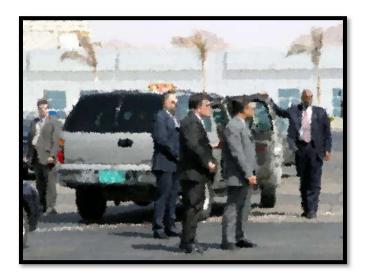

# LE CLOSE PROTECTION OPERATIONS I

This thirty hour course is intended to expose law enforcement professionals to the complex yet rewarding realm of close protection. Training time will be maximized with little downtime between evolutions. Attendees will be challenged academically and in practical applications.

Topics of instruction will include low profile, high profile and high threat protection postures. As well as, the necessary law enforcement and intelligence roles that support a planned protective task. Course participants will learn by doing. Upon completion of the comprehensive course curriculum, participants can expect to exit this training with the ability to staff and manage a fully functioning protection team - or to supplement an existing team during a VIP visit.